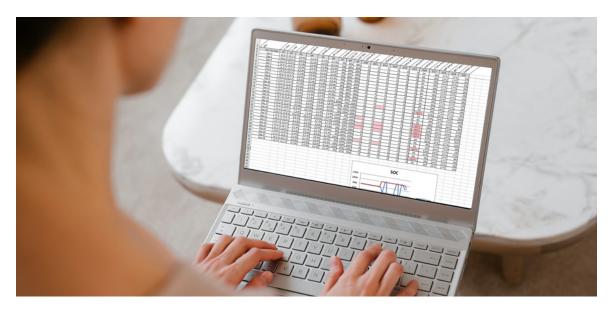

It is possible to easily download the systems data and convert it to an excel file for deeper analysis. Within the excel file several categories are included:

- SoS Values: summary of values for basic system performance and use,
- Day Values: overview about detailed data within the last 28 days,
- Month Values: overview about monthly key figures of the last 12 month,

The data extraction is plug and play with a Zimpertec specific software and the build in UART interface.