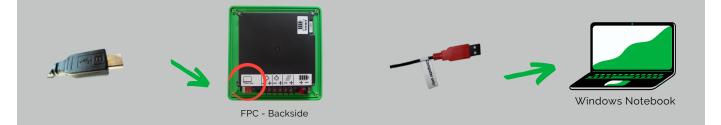

The data extraction is plug and play with a Zimpertec specific software and the build in UART interface.