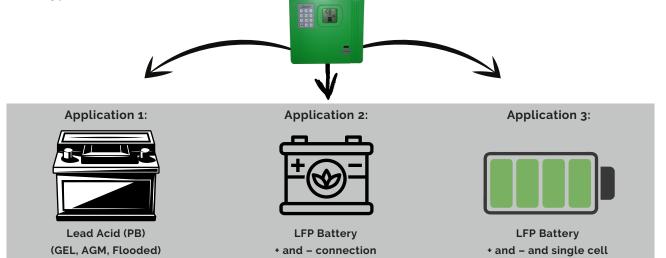

## FPC 10/10 OR FPC 20/20

INFORMATION

The Front Panel Charge Controller with 4 stage temperature compensated PWM charging for Lead Acid (PB) batteries. Additionally, Lithium Iron Phosphate (LFP) battery settings, with outstanding options for long battery life and battery protection. Leading to best LFP battery lifetime using the single cell monitoring and controlling with integrated battery management system (BMS) functions.

### FLEXIBLE HARDWARE PLATFORM

Flexible use for different battery types with software updates only. Support migration strategys from PB to LFP batteries.

WWW.ZIMPERTEC.COM | ENGINEERING FOR A BETTER FUTURE