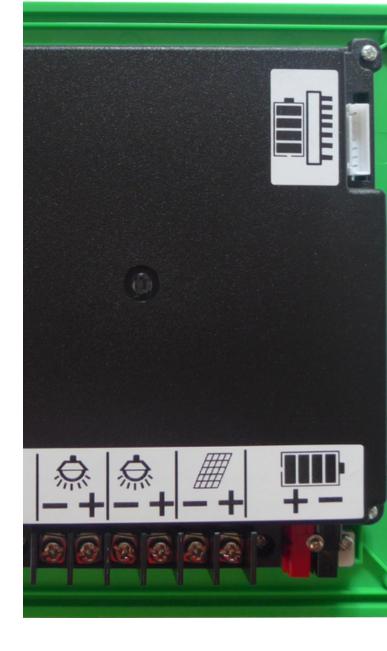

## FPC 10/10 OR FPC 20/20

INFORMATION

The Front Panel Charge Controller with 4 stage temperature compensated PWM charging for Lead Acid (PB) batteries. Additionally, Lithium Iron Phosphate (LFP) battery settings, with outstanding options for long battery life and battery protection. Leading to best LFP battery lifetime using the single cell monitoring and controlling with integrated battery management system (BMS) functions.

### EMBEDDED CONCEPT

The front panel case allows to be easily intregrated into battery boxes without end-user access to wiring, for safe and reliable system operation. With compact design of 188\*188\*35mm.