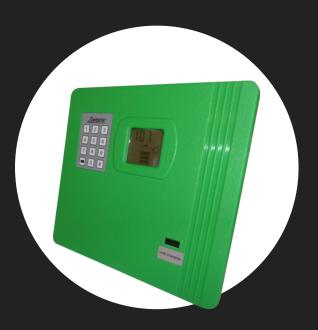

## FPC 10/10 OR FPC 20/20

INFORMATION

The Front Panel Charge Controller with 4 stage temperature compensated PWM charging for Lead Acid (PB) batteries. Additionally, Lithium Iron Phosphate (LFP) battery settings, with outstanding options for long battery life and battery protection. Leading to best LFP battery lifetime using the single cell monitoring and controlling with integrated battery management system (BMS) functions.

### EMBEDDED CONCEPT

The front panel case allows to be easily intregrated into battery boxes without end-user access to wiring, for safe and reliable system operation. With compact design of 188\*188\*35mm.